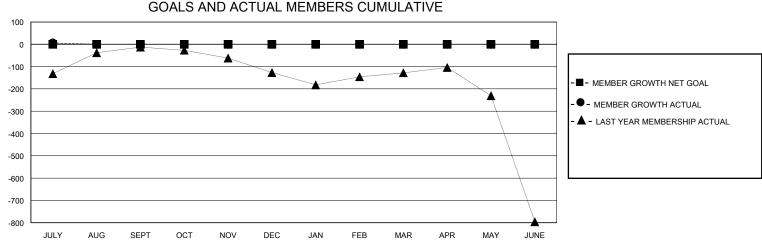

## MONTHLY MEMBERSHIP PROGRESS REPORT

## District 3234D2

Results as of: 7/31/2024

0

## **GMT**: **LOCATION INDIA GMT CA** Members Clubs **RESULTS FOR 2024-2025 RESULTS FOR 2024-2025** NEW CLUB GOAL **NEW CLUBS** DROPPED CLUBS QUARTER MEMBER GROWTH NET MEMBER GROWTH DROPPED QUARTER **GOAL** MEMBERS ACTUAL **ACTUAL** (including transfers) 0 0 0 84 68 JULY/AUG/SEPT JULY/AUG/SEPT 0 0 0 0 0 0 OCT/NOV/DEC OCT/NOV/DEC 0 0 0 0 0 0 JAN/FEB/MAR JAN/FEB/MAR

0

0

SEPT

OCT

APR/MAY/JUNE

0

## GOALS AND ACTUAL NEW CLUBS CUMULATIVE - CURRENT YEAR GOALS FOR NEW CLUBS - CURRENT YEAR ACTUAL NEW CLUBS 3 ▲ - LAST YEAR ACTUAL NEW CLUBS 2 JULY AUG NOV DEC JAN FEB MAR JUNE

APR/MAY/JUNE

APR

MAY

0

0



| DROPPED CLUBS: 0 |    | 22 CLUBS OF 122 ADDED 1 OR MORE<br>NEW MEMBERS | GENDER DISTRIBUTION            |                |       |
|------------------|----|------------------------------------------------|--------------------------------|----------------|-------|
|                  |    |                                                | MALE                           | 3,507 (61.09%) |       |
|                  |    |                                                | FEMALE                         | 2,234 (38.91%) |       |
| DROPPED MEMBERS  |    |                                                |                                |                |       |
| DECEASED         | 0  | CLICK HERE FOR CUMULATIVE                      | TOTAL FAMILY UNIT MEMBERS      |                | 1,556 |